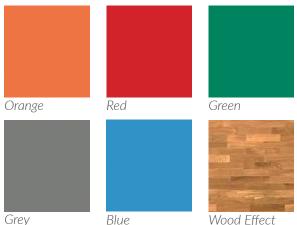

## Colours

The DYNAMIK Portable Rollout Basketball Court is available in a range of court colours and line marking colours.

Grey

## **Basketball Court** Specifications

| Size                                                                                                                                                     |                                               |
|----------------------------------------------------------------------------------------------------------------------------------------------------------|-----------------------------------------------|
| Playing Area                                                                                                                                             | 15m x 28m                                     |
| Run Out                                                                                                                                                  | 1m perimeter around playing area              |
| Total Floor Space                                                                                                                                        | 17m x 30m                                     |
| Colours                                                                                                                                                  |                                               |
| Court                                                                                                                                                    | Wood Effect/Grey/Red/Orange/Green/Blue        |
| Line Marking                                                                                                                                             | White/Red/Black/Yellow (Spec - FIBA/NCAA/NBA) |
| Roll Quantity                                                                                                                                            |                                               |
| Playing Area                                                                                                                                             | 17 Rolls                                      |
| Roll Size                                                                                                                                                |                                               |
| Height per roll (when rolled up)                                                                                                                         | 1.8m                                          |
| Width per roll (when rolled up)                                                                                                                          | 0.4m                                          |
| Total Storage space required                                                                                                                             | 10 square meters                              |
| Roll Thickness                                                                                                                                           | 6.5mm                                         |
| Performance Characteristics                                                                                                                              |                                               |
| Abrasion Resistance                                                                                                                                      | EN ISO 5470-1 - 66                            |
| Indentation Resistance                                                                                                                                   | Shao A - 78                                   |
| Shock Absorption                                                                                                                                         | DIN14808 -30%                                 |
| Friction Coefficient (Slip Resistance)                                                                                                                   | EN 13036-4 - 108                              |
| Estimated Installation Time                                                                                                                              |                                               |
| 4 hours - 3 Staff                                                                                                                                        |                                               |
| Estimated Removal Time                                                                                                                                   |                                               |
| 1.5 hours - 3 Staff                                                                                                                                      |                                               |
| Accessories                                                                                                                                              |                                               |
| Line Marking Tape/ Roll Joining Tape - Single-Sided/ Joining Tape<br>Applicator/ Roll Distribution Trolley/ Court Logos, Decals and<br>Courtside boards. |                                               |