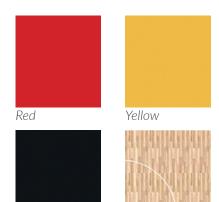

## Line Marking Colours

Specification - Official FIBA/NCAA/ NBA Markings

Black

White

## **Additional Paint Options**

DYNAMIK also offer additional colour options for the key, perimeter and centre circle in the following colours - White/Black/Yellow/Green/Blue