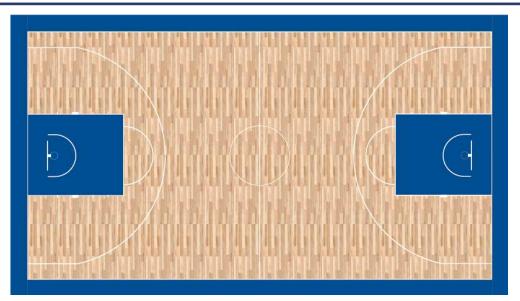

**Temporary Sports Flooring Rollout Portable Court Basketball** 

The DYNAMIK Portable Rollout Basketball court creates a high performance sports surface suitable for International, National, Club or Community matches where single line marking, bespoke court, colour designs, or branding are an event requirement.

## **Basketball Court** Specifications

| Size                                                                                                                                                     |                                               |
|----------------------------------------------------------------------------------------------------------------------------------------------------------|-----------------------------------------------|
| Playing Area                                                                                                                                             | 15m x 28m                                     |
| Run Out                                                                                                                                                  | 1m perimeter around playing area              |
| Total Floor Space                                                                                                                                        | 17m x 30m                                     |
| Colours                                                                                                                                                  |                                               |
| Court                                                                                                                                                    | Wood Effect/Grey/Red/Orange/Green/Blue        |
| Line Marking                                                                                                                                             | White/Red/Black/Yellow (Spec - FIBA/NCAA/NBA) |
| Roll Quantity                                                                                                                                            |                                               |
| Playing Area                                                                                                                                             | 17 Rolls                                      |
| Roll Size                                                                                                                                                |                                               |
| Height per roll (when rolled up)                                                                                                                         | 1.8m                                          |
| Width per roll (when rolled up)                                                                                                                          | 0.4m                                          |
| Total Storage space required                                                                                                                             | 10 square meters                              |
| Roll Thickness                                                                                                                                           | 6.5mm                                         |
| Performance Characteristics                                                                                                                              |                                               |
| Abrasion Resistance                                                                                                                                      | EN ISO 5470-1 - 66                            |
| Indentation Resistance                                                                                                                                   | Shao A - 78                                   |
| Shock Absorption                                                                                                                                         | DIN14808 -30%                                 |
| Friction Coefficient (Slip Resistance)                                                                                                                   | EN 13036-4 - 108                              |
| Estimated Installation Time                                                                                                                              |                                               |
| 4 hours - 3 Staff                                                                                                                                        |                                               |
| Estimated Removal Time                                                                                                                                   |                                               |
| 1.5 hours - 3 Staff                                                                                                                                      |                                               |
| Accessories                                                                                                                                              |                                               |
| Line Marking Tape/ Roll Joining Tape - Single-Sided/ Joining Tape<br>Applicator/ Roll Distribution Trolley/ Court Logos, Decals and<br>Courtside boards. |                                               |