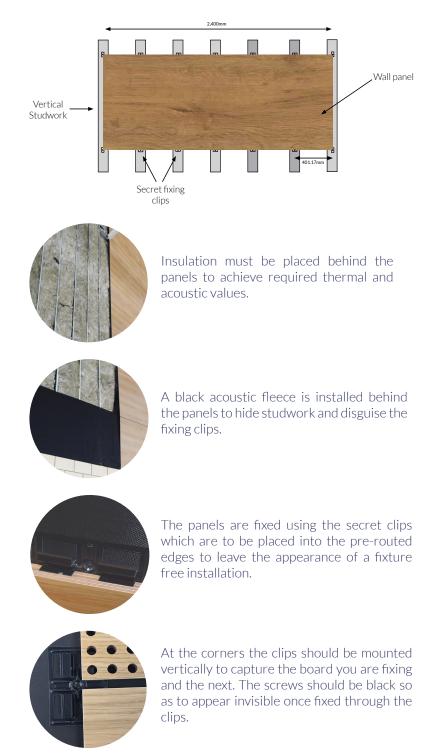

Typical studwork construction to accommodate DYNAMIK Internal Walling which eliminates the need for blockwork and other wet trades.

The panels can be fixed to metal or timber vertical studwork at 401.17mm centres, blockwork or other suitable substrates after the black fleece has been installed.

The panels are then installed using the supplied secret clips to ensure a consistent 7mm spacing between adjoining boards.

There is no need to drill the panels as they are already pre-routed to fit easily onto the secret fixing clips.

Each panel weighs approximately 14kg /m².

YNAM

Acoustic Walling

Track & Gym