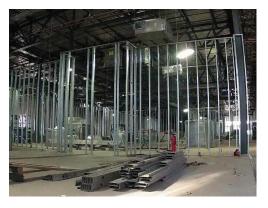

The intended method of installation would be to fix sheeting rails across the structural steels to which vertical studwork and subsequently panels would be attached using supplied secret fixing clips.

Typical studwork construction to accommodate DYNAMIK Internal Walling which eliminates the need for blockwork and other wet trades.

The panels can be fixed to metal or timber vertical studwork at 401.17mm centres, blockwork or other suitable substrates after the black fleece has been installed.