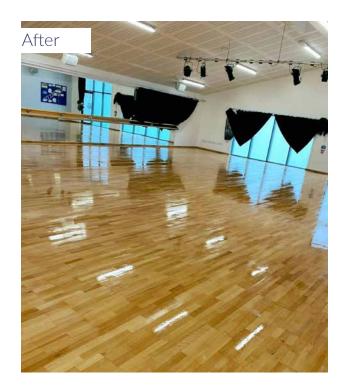

#### The Jordan Court

This famous facility is owned and operated by The Black Prince Trust, a charity that works with other commercial organisations to offer sessions and sports programmes for the local community. The Jordan Court is part of a dedicated, state-of-the-art Indoor Basketball Facility that receives thousands of visitors each year and serves to encourage and facilitate players from beginners through to British Basketball League (BBL) Athletes.

Repairs were carried out to the floor before completing a full Sand, Re-Seal and Re-Line Mark. The new court lines also incorporate the Nike Jump Man Logo.

Knowledge and experience are essential when repairing a sports floor. There are many technical aspects to sprung undercarriage systems that must be taken into consideration.