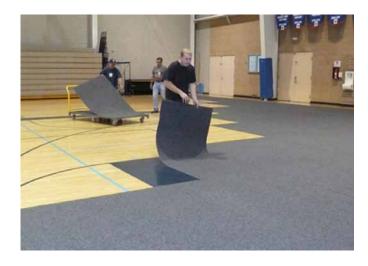

### Installation

The DYNAMIK Giant Carpet Tiles are easy to install they simply sit neatly alongside each other. With 2 people 500m<sup>2</sup> of carpet tiles can be laid in less than an hour. Installation could not be made easier by using our specialised DYNAMIK trolley, designed to both transport and store the tiles.