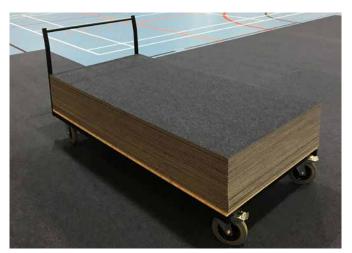

# DYNAMIK Sports Floor Protection

Floor protection should be used to maintain the condition of your flooring, protecting it from any damage.

- Designed specifically for Sports Floors
- Superior Indentation Resistance
- Scuff-free, high-grip backing (no bitumen)
- Underfloor Heating Compatible
- Easy to transport & store with DYNAMIK trolley
- 200m² of Carpet Tiles per trolley

### Installation

The DYNAMIK Giant Carpet Tiles are easy to install they simply sit neatly alongside each other. With 2 people 500m<sup>2</sup> of carpet tiles can be laid in less than an hour. Installation could not be made easier by using our specialised DYNAMIK trolley, designed to both transport and store the tiles.