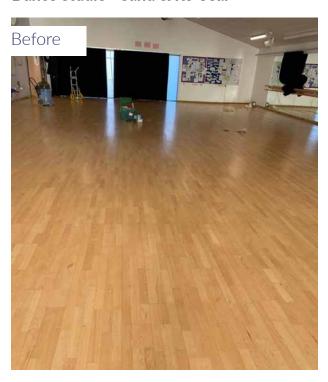

#### Dance Studio - Sand & Re-Seal

#### Sanding & Re-Sealing - Timber Only

This process allows the wooden floor to be taken back to the bare timber surface, removing any old lacquers or painted lines. The floor is left with a smooth finish ready for the new applications of seal and line markings.