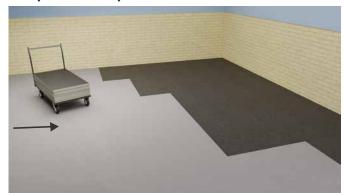

### Installation

The DYNAMIK Giant Carpet Tiles are easy to install they simply sit neatly alongside each other. With 2 people 500m<sup>2</sup> of carpet tiles can be laid in less than an hour. Installation could not be made easier by using our specialised DYNAMIK trolley, designed to both transport and store the tiles.

**Step 1: Transport the Tiles** 

Step 2: Position the Tiles onto the Floor