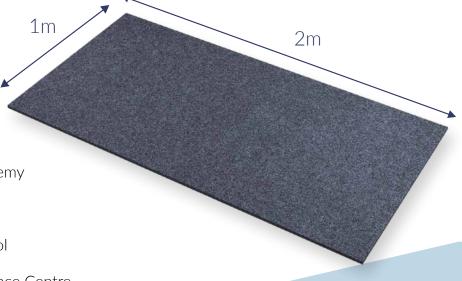

### **DYNAMIK Giant Carpet Tiles**

Oceanic Blue

Pebble Grey

Charcoal Grey

With our DYNAMIK Giant Carpet Tiles, the aesthetics of your hall will be enhanced, making the space far more functional for occasions such as non-sporting social events, during examination periods when desks and chairs are used in the hall. As some schools are only fortunate to have one hall, DYNAMIK Giant Carpet Tiles allow them to have the flexibility of using their hall for a different purpose.