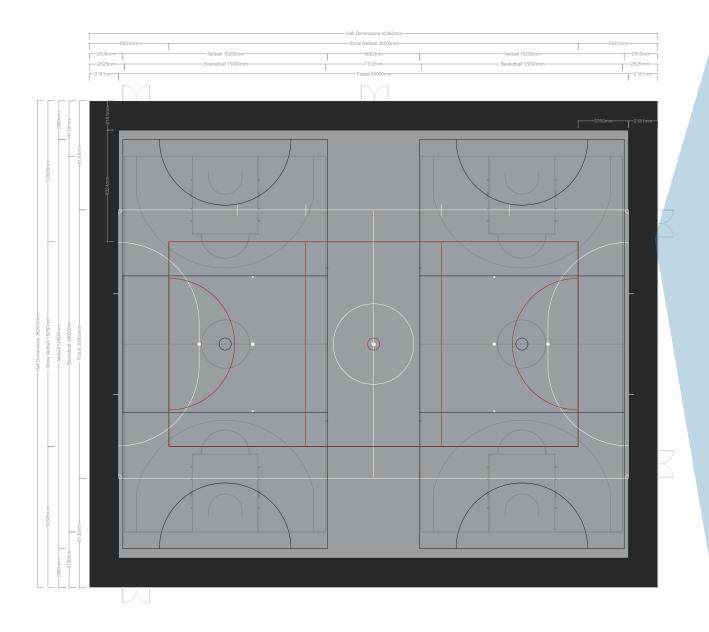

### **Line Marking**

Line Marking is a vital component of your sports floor. We carry out the initial marking on your new sports floor and periodic re-marking due to wear and tear. The design and accuracy are key to your chosen sports, whether it is a multi-use, community or sport specific venue.

#### Line Marking

This process is a vital component of a sports hall floor. DYNAMIK install line markings to your newly installed surface or re-apply line marking to existing surfaces to freshen up faded or worn lines.