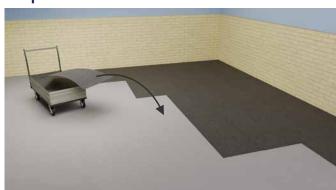

### Installation

The DYNAMIK Giant Carpet Tiles are easy to install they simply sit neatly alongside each other. With 2 people 500m<sup>2</sup> of carpet tiles can be laid in less than an hour. Installation could not be made easier by using our specialised DYNAMIK trolley, designed to both transport and store the tiles.

**Step 1: Transport the Tiles** 

Step 2: Position the Tiles onto the Floor