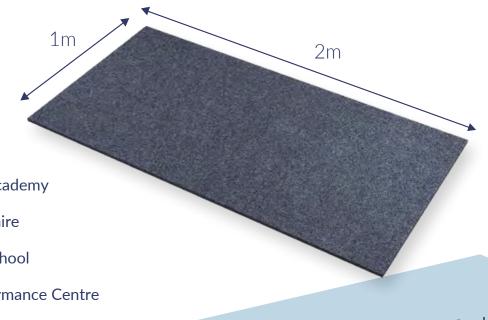

# **DYNAMIK Sports Floor Protection**

Floor protection should be used to maintain the condition of your flooring, protecting it from any damage.

- Designed specifically for Sports Floors
- Superior Indentation Resistance
- Scuff-free, high-grip backing (no bitumen)
- Underfloor Heating Compatible
- Easy to transport & store with DYNAMIK trolley
- 200m<sup>2</sup> of Carpet Tiles per trolley

- No adhesive or tape required
- Available in a variety of colours
- Fast-Track delivery available
- Ambient Noise Reduction
- 500m<sup>2</sup> of Carpet Tiles installed by two people in less than an hour

### **DYNAMIK Giant Carpet Tiles**

Oceanic Blue

### Charcoal Grey

With our DYNAMIK Giant Carpet Tiles, the aesthetics of your hall will be enhanced, making the space far more functional for occasions such as non-sporting social events, during examination periods when desks and chairs are used in the hall. As some schools are only fortunate to have one hall, DYNAMIK Giant Carpet Tiles allow them to have the flexibility of using their hall for a different purpose.