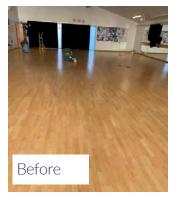

#### Professional Chemical Clean

This process is used to remove dirt, grease and contaminants. A build-up of these can cause your floor to become slippery, as well as looking old and faded.

#### Sand & Re-Seal - Timber Only

This process allows the wooden floor to be taken back to the bare timber surface, removing any old lacquers or painted lines. The floor is left with a smooth finish ready for the new applications of lacquer seals and line markings.

#### Scrub & Re-Seal - Timber Only

This process includes a chemical clean to remove contaminants that can build up over time, causing the floor to become slippery. DYNAMIK mechanically scrub etch the surface to create a key, in preparation for new lacquer seals to be applied.