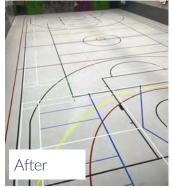

## DYNAMIK Bespoke Design & Line Marking Services

DYNAMIK's in-house design team work with you to create your vision by producing Auto desk CAD line-marking drawings, and court designs.

- Restore Worn or Faded Court Markings
- New Court Markings
- Bespoke Court Zone Staining
- Painted Court Surrounds & Logos
- Basketball Key and Centre Circle Infills
- Emblems, School Crests or Sponsor Decals

## Line Marking

Line Marking is a vital component of your sports floor. We carry out the initial marking on your new sports floor and periodic re-marking due to wear and tear. The design and accuracy are key to your chosen sports, whether it is a multi-use, community or sport specific venue.