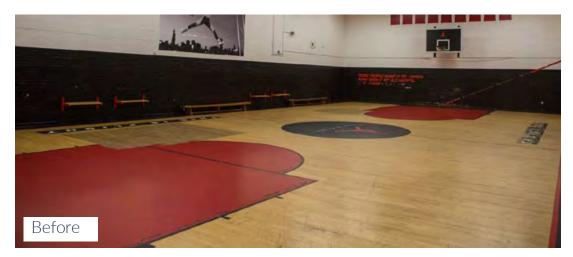

### The Jordan Court

This famous facility is owned and operated by The Black Prince Trust, a charity that works with other commercial organisations to offer sessions and sports programmes for the local community. The Jordan Court is part of a dedicated, state-of-the-art Indoor Basketball Facility that receives thousands of visitors each year and serves to encourage and facilitate players from beginners through to British Basketball League (BBL) Athletes.

Repairs were carried out to the floor before completing a full Sand, Re-Seal and Re-Line Mark. The new court lines also incorporate the Nike Jump Man Logo.

Knowledge and experience are essential when repairing a sports floor. There are many technical aspects to sprung undercarriage systems that must be taken into consideration.