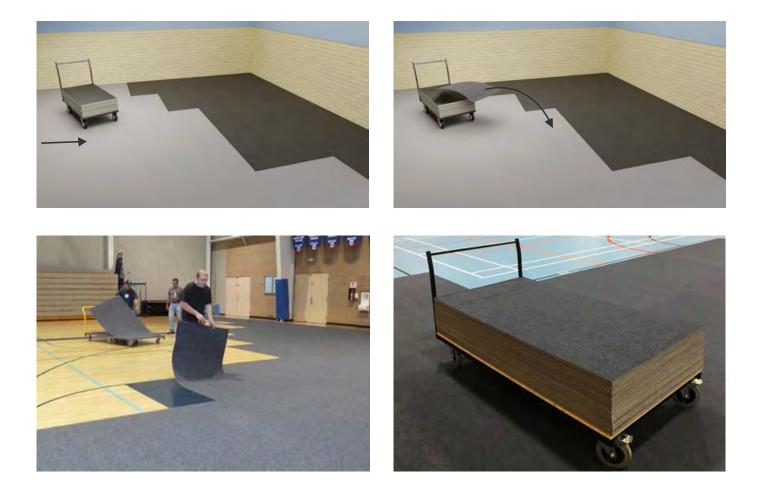

# **DYNAMIK Sports Floor Protection**

Floor protection should be used to maintain the condition of your flooring, protecting it from any damage.

- Designed specifically for Sports Floors
- Superior Indentation Resistance
- Scuff-free, high-grip backing (no bitumen)
- Underfloor Heating Compatible
- Easy to transport & store with DYNAMIK trolley
- 200m<sup>2</sup> of Carpet Tiles per trolley

- No adhesive or tape required
- Available in a variety of colours
- Fast-Track delivery available
- Ambient Noise Reduction
- 500m<sup>2</sup> of Carpet Tiles installed by two people in less than an hour

## Installation

The DYNAMIK Giant Carpet Tiles are easy to install they simply sit neatly alongside each other. With 2 people 500m<sup>2</sup> of carpet tiles can be laid in less than an hour. Installation could not be made easier by using our specialised DYNAMIK trolley, designed to both transport and store the tiles.