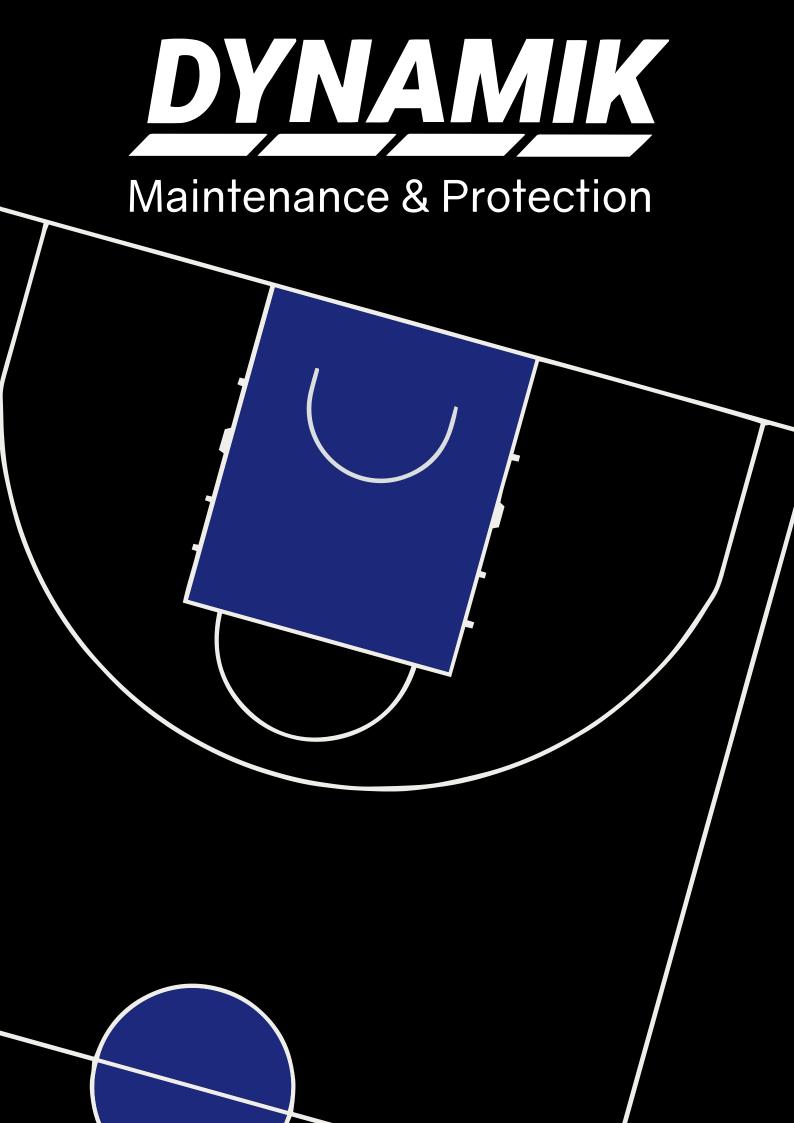

# **DYNAMIK Sports Floor Protection**

Floor protection should be used to maintain the condition of your flooring, protecting it from any damage.

- Designed specifically for Sports Floors
- Superior Indentation Resistance
- Scuff-free, high-grip backing (no bitumen)
- Underfloor Heating Compatible
- Easy to transport & store with DYNAMIK trolley
- 200m<sup>2</sup> of Carpet Tiles per trolley

- No adhesive or tape required
- Available in a variety of colours
- Fast-Track delivery available
- Ambient Noise Reduction
- 500m<sup>2</sup> of Carpet Tiles installed by two people in less than an hour

### **DYNAMIK Giant Carpet Tiles**

Oceanic Blue