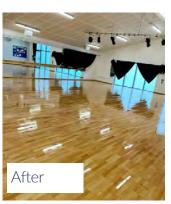

#### Professional Chemical Clean

This process is used to remove dirt, grease and contaminants. A build-up of these can cause your floor to become slippery, as well as looking old and faded.

#### Sand & Re-Seal - Timber Only

This process allows the wooden floor to be taken back to the bare timber surface, removing any old lacquers or painted lines. The floor is left with a smooth finish ready for the new applications of lacquer seals and line markings.

#### Scrub & Re-Seal - Timber Only

This process includes a chemical clean to remove contaminants that can build up over time, causing the floor to become slippery. DYNAMIK mechanically scrub etch the surface to create a key, in preparation for new lacquer seals to be applied.