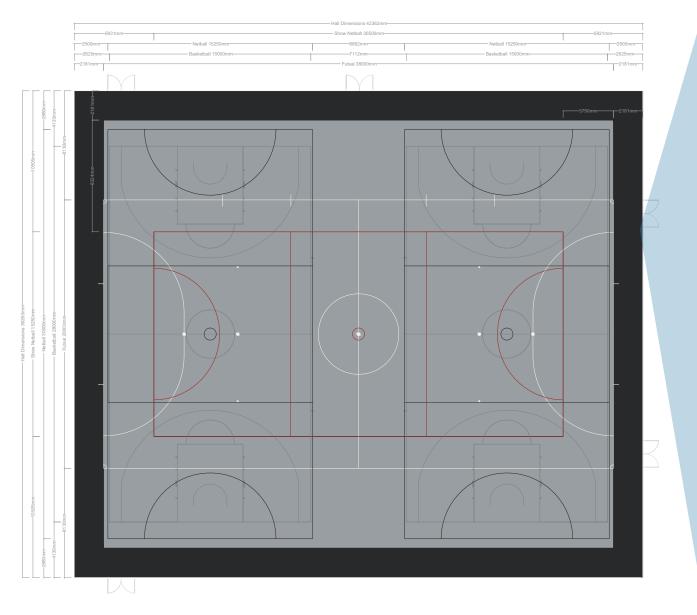

## Line Marking

Line Marking is a vital component of your sports floor. We carry out the initial marking on your new sports floor and periodic re-marking due to wear and tear. The design and accuracy are key to your chosen sports, whether it is a multi-use, community or sport specific venue.

## DYNAMIK Bespoke Design & Line Marking Services

DYNAMIK's in-house design team work with you to create your vision by producing Auto desk CAD line-marking drawings, and court designs.

- Restore Worn or Faded Court Markings
- New Court Markings
- Bespoke Court Zone Staining
- Painted Court Surrounds & Logos
- Basketball Key and Centre Circle Infills
- Emblems, School Crests or Sponsor Decals