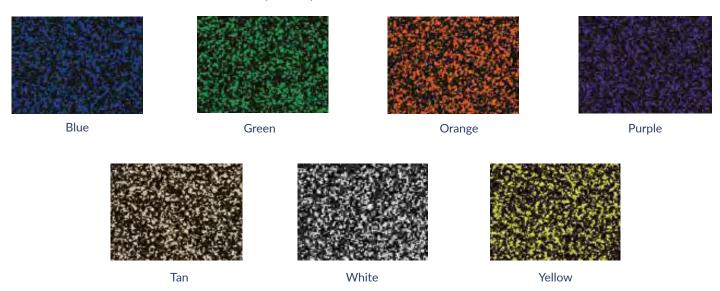

#### Colour Chart

The Gym-Flex Tiles are available in the below standard EPDM fleck colours.

40% Fleck Colours (minimum order quantity 200m²)