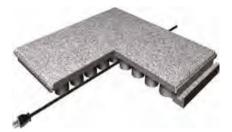

#### Hidden Cabling

Unsightly cables can be run under the tiles, not only aiding the aesthetics of the floor but also reducing trip hazards.