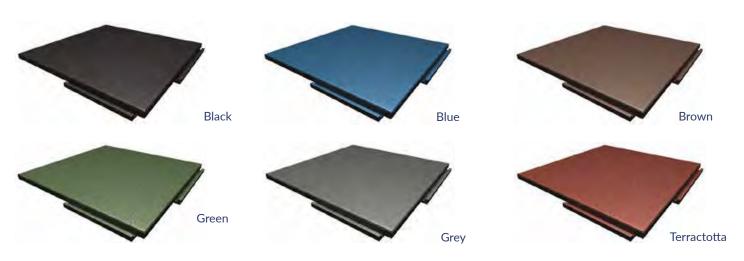

#### Colour Chart

The Gym-Flex Tiles are available in the below standard EPDM fleck colours.

40% Fleck Colours (minimum order quantity 200m²)