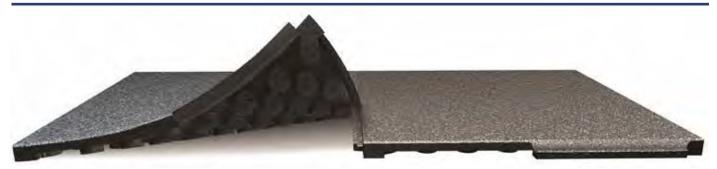

# DYNAMIK Gym-Flex Interlocking Rubber Tiles

The DYNAMIK Gym-Flex tiles are an interlocking premium fitness flooring system perfectly suited to fitness suites and gyms with specialist biometric, plyometric or weight training areas. It is designed and engineered to maximize comfort, durability, functionality and visual appearance.

At 32mm thick, they provide superior sound insulation and shock absorption making them an ideal solution for those areas where sound reduction and floor protection is required, especially in gym areas above a solid ground floor. The tiles also offer exceptional resilience in helping to prevent muscle and joint injuries.

Each tile is constructed using 121 evenly distributed pedestals, creating pockets of air space for a superior cushioning effect. The tiles are interlocking for quick installation using no adhesive, making them either a temporary or permanent solution. The tiles can also be installed over cabling and can be installed with ramps to provide access to disabled users and provide a neat finish.

#### **Pedestal Construction**

Each tile is constructed using 121 pedestals to provide superior sound insulation and shock absorption.