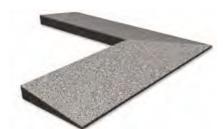

#### Wheelchair Accessibility

Ramps can be installed at doorways and along the perimeter to aid disabled users of the floor.