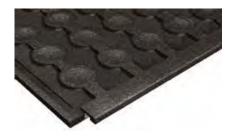

Each tile is constructed using 121 evenly distributed pedestals, creating pockets of air space for a superior cushioning effect. The tiles are interlocking for quick installation using no adhesive, making them either a temporary or permanent solution. The tiles can also be installed over cabling and can be installed with ramps to provide access to disabled users and provide a neat finish.

#### **Pedestal Construction**

Each tile is constructed using 121 pedestals to provide superior sound insulation and shock absorption.