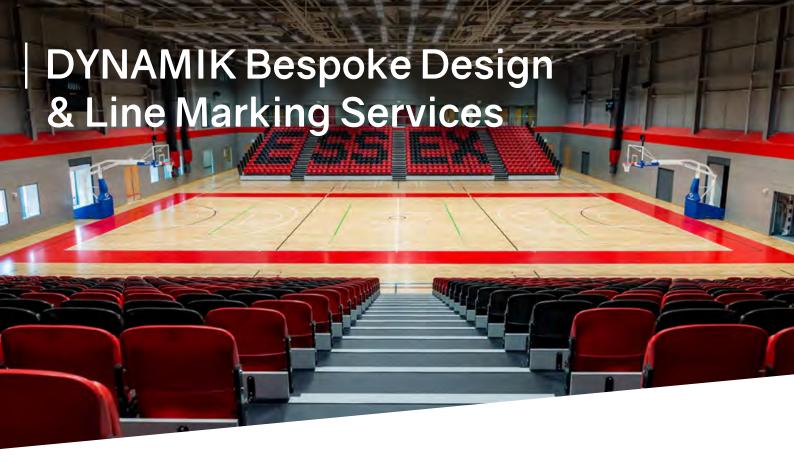

## | Line Marking

Line Marking is a vital component of your sports floor. We carry out the initial marking on your new sports floor and periodic re-marking due to wear and tear. The design and accuracy are key to your chosen sports, whether it is a multi-use, community or sport specific venue.

#### Line Marking

This process is a vital component of a sports hall floor. DYNAMIK install line markings to your newly installed surface or re-apply line marking to existing surfaces to freshen up faded or worn lines.