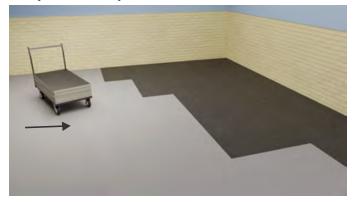

### Installation

The DYNAMIK Giant Carpet Tiles are easy to install they simply sit neatly alongside each other. With 2 people 500m<sup>2</sup> of carpet tiles can be laid in less than an hour. Installation could not be made easier by using our specialised DYNAMIK trolley, designed to both transport and store the tiles.

**Step 1: Transport the Tiles** 

Step 2: Position the Tiles onto the Floor