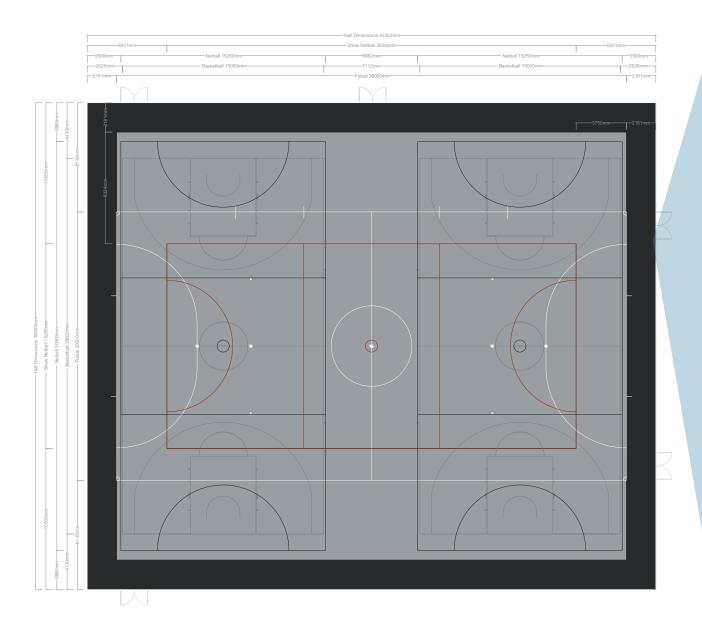

DYNAMIK's in-house design team work with you to create your vision by producing Autodesk CAD line-marking drawings, or court designs.

- Restore Worn or Faded Court Markings
- New Court Markings
- Bespoke Court Zone Staining
- Painted Court Surrounds & Logos
- Basketball Key and Centre Circle Infills
- Emblems, School Crests or Sponsor Decals

## | Line Marking

Line Marking is a vital component of your sports floor. We carry out the initial marking on your new sports floor and periodic re-marking due to wear and tear. The design and accuracy are key to your chosen sports, whether it is a multi-use, community or sport specific venue.