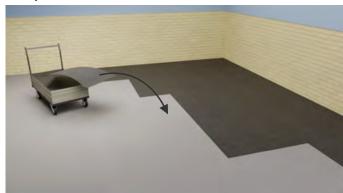

### Installation

The DYNAMIK Giant Carpet Tiles are easy to install they simply sit neatly alongside each other. With 2 people 500m<sup>2</sup> of carpet tiles can be laid in less than an hour. Installation could not be made easier by using our specialised DYNAMIK trolley, designed to both transport and store the tiles.

**Step 1: Transport the Tiles** 

Step 2: Position the Tiles onto the Floor