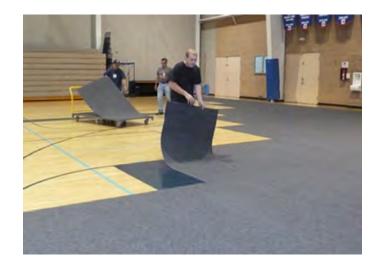

### Installation

The DYNAMIK Giant Carpet Tiles are easy to install they simply sit neatly alongside each other. With 2 people 500m<sup>2</sup> of carpet tiles can be laid in less than an hour. Installation could not be made easier by using our specialised DYNAMIK trolley, designed to both transport and store the tiles.