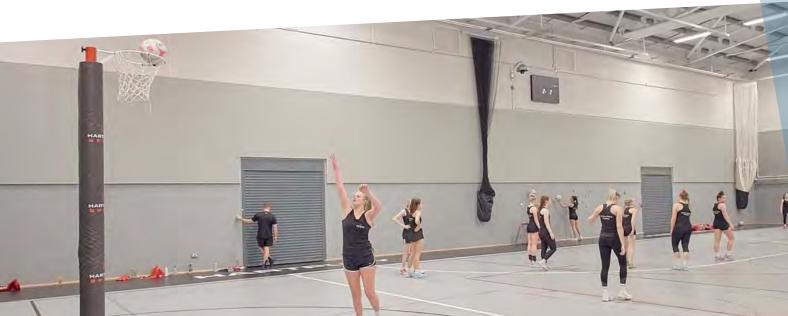

## | Line Marking

Line Marking is a vital component of your sports floor. We carry out the initial marking on your new sports floor and periodic re-marking due to wear and tear. The design and accuracy are key to your chosen sports, whether it is a multi-use, community or sport specific venue.

#### Line Marking

This process is a vital component of a sports hall floor. DYNAMIK install line markings to your newly installed surface or re-apply line marking to existing surfaces to freshen up faded or worn lines.