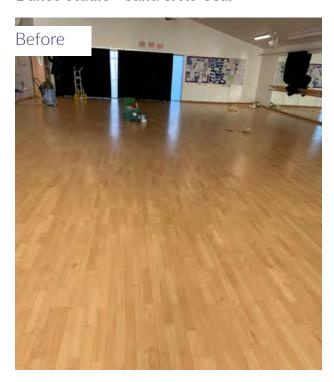

## Scrub & Re-Seal - Timber Only

This process includes a chemical clean to remove contaminants that can build up over time, causing the floor to become slippery. DYNAMIK mechanically scrub etch the surface to create a key, in preparation for new lacquer seals to be applied.



#### Sanding & Re-Seal - Timber Only

This process allows the wooden floor to be taken back to the bare timber surface, removing any old lacquers or painted lines. The floor is left with a smooth finish ready for the new applications of seal and line markings.



#### Line Marking

This process is a vital component of a sports hall floor. DYNAMIK install line markings to your newly installed surface or re-apply line marking to existing surfaces to freshen up faded or worn lines.

#### Dance Studio - Sand & Re-Seal





## **DYNAMIK Floor Repairs**

Our Technicians have over 20 years experience of Installing, Maintaining, Repairing and providing the Aftercare for a variety of surface finishes.

### The Jordan Court

This famous facility is owned and operated by The Black Prince Trust, a charity that works with other commercial organisations to offer sessions and sports programmes for the local community. The Jordan Court is part of a dedicated, state-of-the-art Indoor Basketball Facility that receives thousands of visitors each year and serves to encourage and facilitate players from beginners through to British Basketball League (BBL) Athletes.



Repairs were carried out to the floor before completing a full Sand, Re-Seal and Re-Line Mark. The new court lines also incorporate the Nike Jump Man Logo.