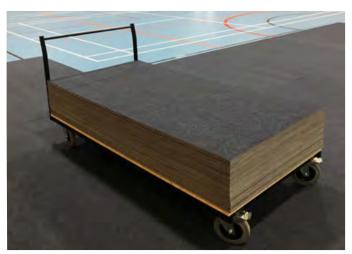

## **DYNAMIK Sports Floor Protection**

Floor protection should be used to maintain the condition of your flooring, protecting it from any damage.

- Designed specifically for Sports Floors
- Superior Indentation Resistance
- Scuff-free, high-grip backing (no bitumen)
- Underfloor Heating Compatible
- Easy to transport & store with DYNAMIK trolley
  500m² of Carpet Tiles installed by
- 200m² of Carpet Tiles per trolley

### Installation

The DYNAMIK Giant Carpet Tiles are easy to install they simply sit neatly alongside each other. With 2 people 500m<sup>2</sup> of carpet tiles can be laid in less than an hour. Installation could not be made easier by using our specialised DYNAMIK trolley, designed to both transport and store the tiles.