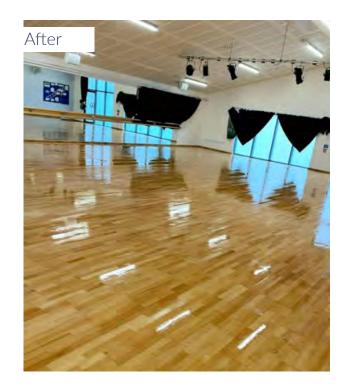

Scrub & Re-Seal - Timber Only

This process includes a chemical clean to remove contaminants that can build up over time, causing the floor to become slippery. DYNAMIK mechanically scrub etch the surface to create a key, in preparation for new lacquer seals to be applied.



#### Sanding & Re-Seal - Timber Only

This process allows the wooden floor to be taken back to the bare timber surface, removing any old lacquers or painted lines. The floor is left with a smooth finish ready for the new applications of seal and line markings.



#### Line Marking

This process is a vital component of a sports hall floor. DYNAMIK install line markings to your newly installed surface or re-apply line marking to existing surfaces to freshen up faded or worn lines.

#### Dance Studio - Sand & Re-Seal





## **DYNAMIK Floor Repairs**

Our Technicians have over 20 years experience of Installing, Maintaining, Repairing and providing the Aftercare for a variety of surface finishes.

### The Jordan Court

This famous facility is owned and operated by The Black Prince Trust, a charity that works with other commercial organisations to offer sessions and sports programmes for the local community. The Jordan Court is part of a dedicated, state-of-the-art Indoor Basketball Facility that receives thousands of visitors each year and serves to encourage and facilitate players from beginners through to British Basketball League (BBL) Athletes.



Repairs were carried out to the floor before completing a full Sand, Re-Seal and Re-Line Mark. The new court lines also incorporate the Nike Jump Man Logo.