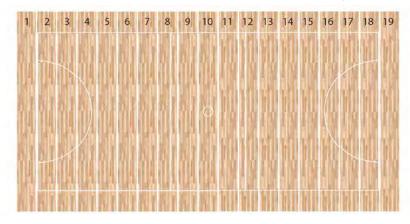

## Specifications

| Size                                                            |                                      |
|-----------------------------------------------------------------|--------------------------------------|
| Playing Area                                                    | 15.25m x 30.5m                       |
| Run Out                                                         | 2m perimeter around playing area     |
| Total Floor Space                                               | 19.25m x 34.2m                       |
| Colours                                                         |                                      |
| Court                                                           | Wood Effect or standard colours      |
| Line Marking                                                    | White (Spec - Official INF markings) |
| Roll Quantity                                                   |                                      |
| Playing Area                                                    | 19 Rolls                             |
| Roll Size                                                       |                                      |
| Height per roll (when rolled up)                                | 2m                                   |
| Width per roll (when rolled up)                                 | 0.4m                                 |
| Total Storage space required                                    | 5 square meters                      |
| Roll Thickness                                                  | 6.5mm                                |
| Performance Characteristics                                     |                                      |
| Abrasion Resistance                                             | EN ISO 5470-1 - 66                   |
| Indentation Resistance                                          | Shao A - 78                          |
| Shock Absorption                                                | 30%                                  |
| Friction Coefficient (Slip Resistance)                          | EN 13036-4 - 108                     |
| Estimated Installation Time                                     |                                      |
| 4 hours - 3 Staff                                               |                                      |
| Estimated Removal Time                                          |                                      |
| 1.5 hours - 3 Staff                                             |                                      |
|                                                                 |                                      |
| Accessories                                                     |                                      |
| Line Marking Tape/Roll Joining Tape - Single-Sided/Joining Tape |                                      |

Portable Rollout Netball Court - Numbered Floor Plan for Rolls

Product specifications may be subject to change without notice, please contact DYNAMIK for the latest product information

Courtside boards.