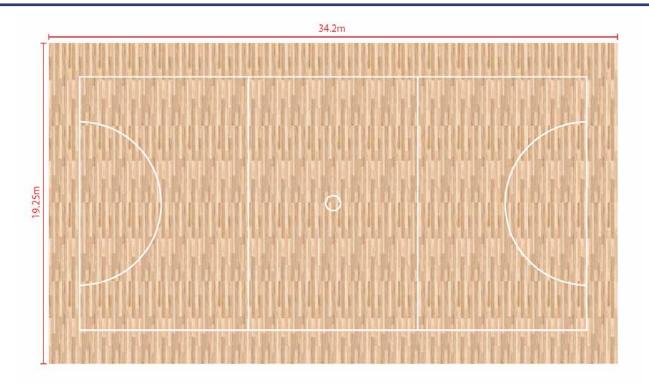

### **Netball Court**

## Specifications

| Size                                                            |                                      |
|-----------------------------------------------------------------|--------------------------------------|
| Playing Area                                                    | 15.25m x 30.5m                       |
| Run Out                                                         | 2m perimeter around playing area     |
| Total Floor Space                                               | 19.25m x 34.2m                       |
| Colours                                                         |                                      |
| Court                                                           | Wood Effect or standard colours      |
| Line Marking                                                    | White (Spec - Official INF markings) |
| Roll Quantity                                                   |                                      |
| Playing Area                                                    | 19 Rolls                             |
| Roll Size                                                       |                                      |
| Height per roll (when rolled up)                                | 2m                                   |
| Width per roll (when rolled up)                                 | 0.4m                                 |
| Total Storage space required                                    | 5 square meters                      |
| Roll Thickness                                                  | 6.5mm                                |
| Performance Characteristics                                     |                                      |
| Abrasion Resistance                                             | EN ISO 5470-1 - 66                   |
| Indentation Resistance                                          | Shao A - 78                          |
| Shock Absorption                                                | 30%                                  |
| Friction Coefficient (Slip Resistance)                          | EN 13036-4 - 108                     |
| Estimated Installation Time                                     |                                      |
| 4 hours - 3 Staff                                               |                                      |
| Estimated Removal Time                                          |                                      |
| 1.5 hours - 3 Staff                                             |                                      |
|                                                                 |                                      |
| Accessories                                                     |                                      |
| Line Marking Tape/Roll Joining Tape - Single-Sided/Joining Tape |                                      |