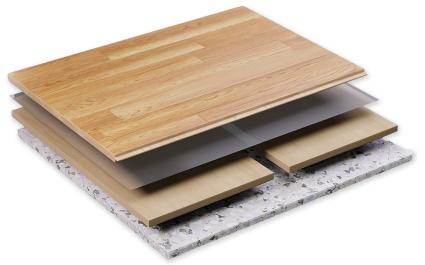

# **High Performance Timber A4 Area Elastic Sports Floor**

The DYNAMIK Komfort Elite Pro is a low profile, A4 area elastic sprung system. It is designed to be installed onto a level SR1 slab (+/- 3mm over 2m) and incorporates an engineered premium sports board.

The system consists of a performance-based elastic layer over which a load distribution board is installed prior to the engineered sports board. Consistent sports performance is guaranteed as every part of the surface is equally supported by the high density, performance elastic layer.

# **Technical Specifications**

| 1                                 | Premium Sports Board                 | 12.6mm |
|-----------------------------------|--------------------------------------|--------|
| 2                                 | Noise Reduction Layer - Polyethylene | 0.03mm |
| 3                                 | Load Distribution Board - (T & G)    | 12mm   |
| 4                                 | Performance Elastic Layer            | 10mm   |
| Total Construction Height 34.63mm |                                      |        |