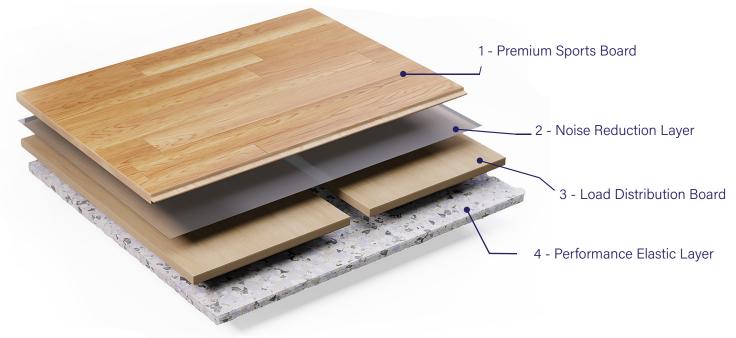

The system consists of a performance-based elastic layer over which a load distribution board is installed prior to the engineered sports board. Consistent sports performance is guaranteed as every part of the surface is equally supported by the high density, performance elastic layer.

# **Technical Specifications**

| 1                                 | Premium Sports Board                 | 12.6mm |
|-----------------------------------|--------------------------------------|--------|
| 2                                 | Noise Reduction Layer - Polyethylene | 0.03mm |
| 3                                 | Load Distribution Board - (T & G)    | 12mm   |
| 4                                 | Performance Elastic Layer            | 10mm   |
| Total Construction Height 34.63mm |                                      |        |