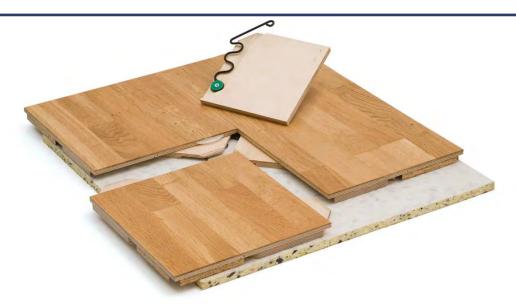

# Sports Flooring Portable Timber Court

The DYNAMIK Portable Timber Court provides the user with a high performance bespoke floor, suitable for Community use through to International level play, when a permanent floor is not available. The court is quick to assemble, durable and can be line marked as necessary.

#### **Portable Timber Court Benefits**

- FIBA approved
- Class A4 floor under EN14904
- Fast and easy installation time

- Factory finished sports lacquer
- Clips into place

#### **Surface Finishes**

The DYNAMIK Portable Timber Court is available in four different wood species.

Beech

Maple

Ash