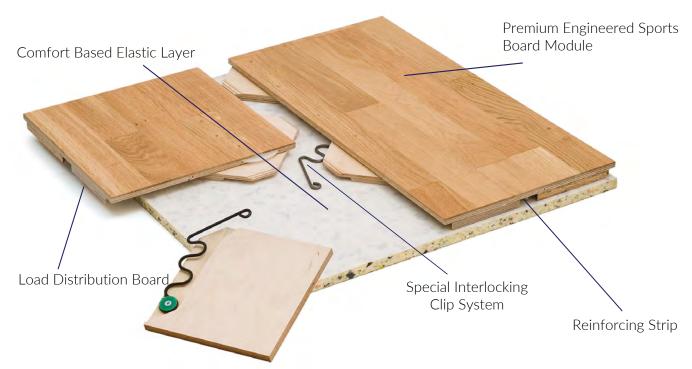

# Sports Flooring Portable Timber Court

The DYNAMIK Portable Timber Court provides the user with a high performance bespoke floor, suitable for Community use through to International level play, when a permanent floor is not available. The court is quick to assemble, durable and can be line marked as necessary.

#### **Portable Timber Court Benefits**

- FIBA approved
- Class A4 floor under EN14904
- Fast and easy installation time

- Factory finished sports lacquer
- Clips into place