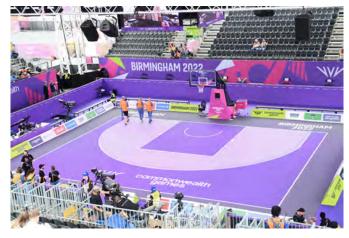

# 3x3 Basketball Court Specifications

| Size                                     |                                            |
|------------------------------------------|--------------------------------------------|
| Playing Area                             | 11m x 15m                                  |
| Total Floor Space                        | 14m x 18m                                  |
|                                          |                                            |
| Colours                                  |                                            |
| Court                                    | Light Grey/Dark Grey/Black/Purple/Red/Blue |
| Line Marking                             | White/Black (Spec - FIBA/NCAA/NBA)         |
| Performance Characteristics & Reputation |                                            |
| Official FIBA 3x3 court                  |                                            |
| Tokyo 2020 Olympic Games 3x3 court       |                                            |
| Birmingham 2022 Commonwealth Games court |                                            |
| Estimated Installation Time              |                                            |
| 3 hours - 4 Staff                        |                                            |
| Estimated Removal Time - if required     |                                            |
| 2 hours - 4 Staff                        |                                            |
|                                          |                                            |