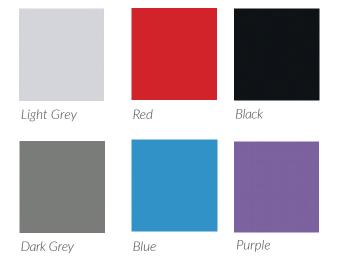

#### Colours

The DYNAMIK 3x3 Basketball Courts are available in a range of colours.

### **Additional Colour Options**

DYNAMIK can offer multi court colours upon request. Please contact DYNAMIK for details.