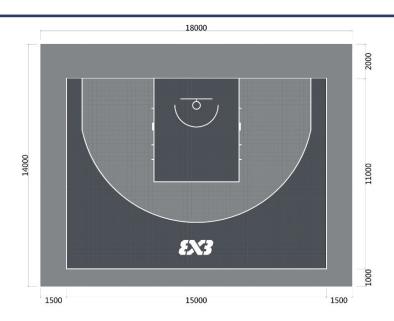

# 3x3 Basketball Court Specifications

| Size                                     |                                            |
|------------------------------------------|--------------------------------------------|
| Playing Area                             | 11m x 15m                                  |
| Total Floor Space                        | 14m x 18m                                  |
|                                          |                                            |
| Colours                                  |                                            |
| Court                                    | Light Grey/Dark Grey/Black/Purple/Red/Blue |
| Line Marking                             | White/Black (Spec - FIBA/NCAA/NBA)         |
| Performance Characteristics & Reputation |                                            |
| Official FIBA 3x3 court                  |                                            |
| Tokyo 2020 Olympic Games 3x3 court       |                                            |
| Birmingham 2022 Commonwealth Games court |                                            |
| Estimated Installation Time              |                                            |
| 3 hours - 4 Staff                        |                                            |
| Estimated Removal Time - if required     |                                            |
| 2 hours - 4 Staff                        |                                            |
|                                          |                                            |