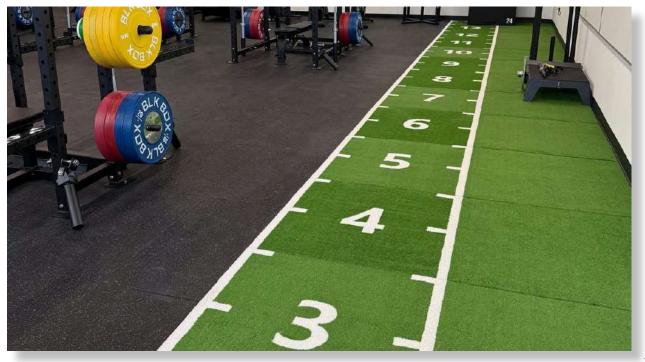

# Sled Track

Sled tracks support a variety of strength, speed, and endurance exercises, including sled pulls, functional training, plyometrics, and HIIT. With an interlocking design, non-stick surface, and the ability to be easily moved or adjusted, our sled tracks offer a durable and flexible solution for any gym looking to adapt to evolving fitness trends.

### Sled Track Interlocking Tile

Please contact for more details.