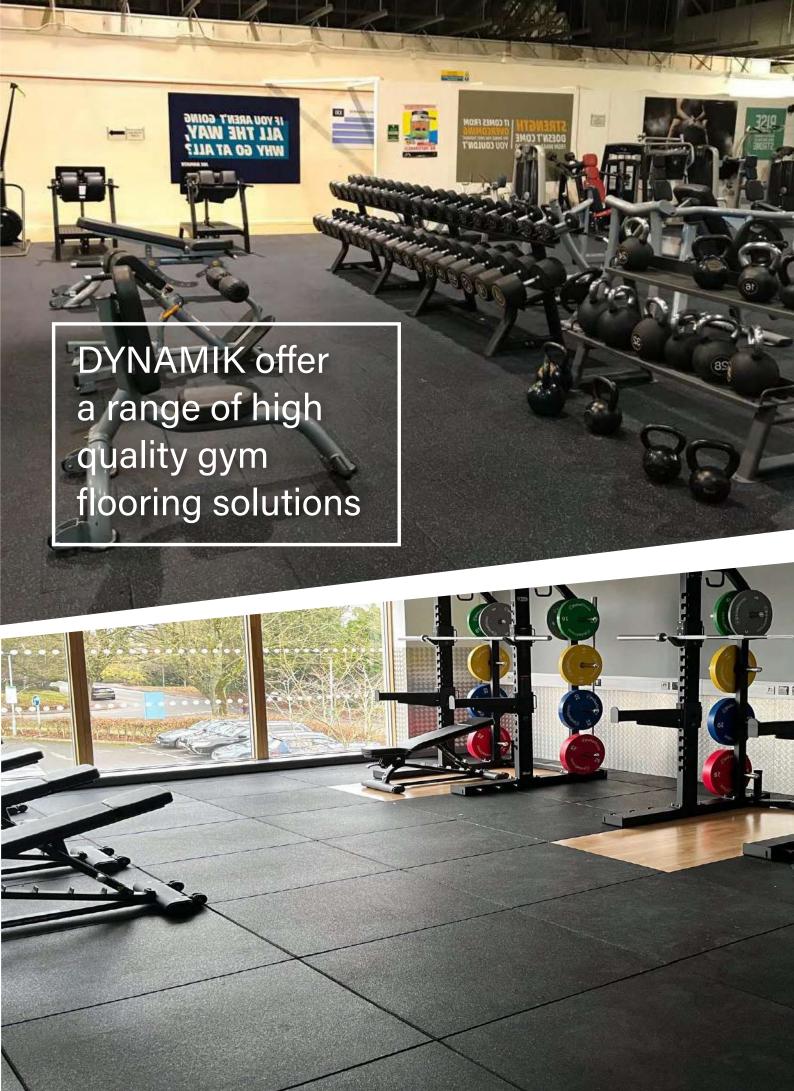

# DYNAMIK

DYNAMIK offer a full range of gym flooring, weights and fitness surfaces on a direct, supply-only basis, and are able to meet a clients' specific performance and budget criteria.

Complementing our gym and fitness flooring, DYNAMIK supply track, sprung, dance and multi-use surfaces.

DYNAMIK are leading British manufacturers and suppliers of world-class sports surfaces. We are proud to supply surfaces into many of the UK's top sporting and leisure facilities.