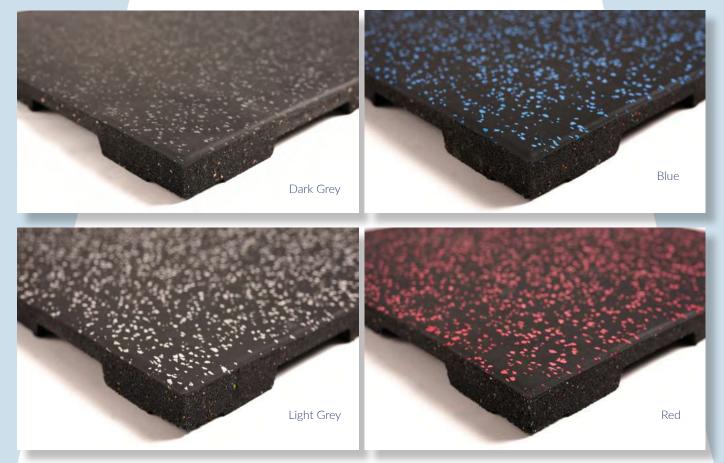

k
- Adhesive Free Installation

- High Durability
- High Impact Resistance
- Easy to Clean
- Free Samples Available
- Fast Delivery



# **Multi-Flex**

## **Interlocking Range 20/30**

DYNAMIK's Multi-Flex interlocking premium rubber tiles are perfectly suited for fitness suites and home gyms with weight training and CrossFit areas. The tiles are designed and engineered to be easily and quickly installed, providing clients with maximum comfort, durability and functionality.

Our Multi-Flex tiles provide a premium bevelled edge with interlocking connections and a smooth, easy to clean surface. The tiles also offer exceptional resilience and comfort and can be complemented with straight edge ramps and corners.

### Colour Chart

Multi-Flex is available in the below standard fleck colours.



#### **Multi-Flex Benefits**

Eco-friendly - recycled rubber
 Superior sound and shock absorption
 Flexible system answers the changing

needs of gym environments

- Smooth, easy-to-clean surface
- No adhesive contamination of the subfloor
- High levels of user comfort









# GT 15/25/40 Product Range



### | Colour Chart



## **GT Benefits**

 $\odot$ 

 $\bigcirc$ 

15mm and 25mm tiles – suitable for free weights, and cross-fit areas. High durability, excellent shock absorption and impact sound isolation

Can be combined with our Shock Pad (SP) range



 $\bigcirc$ 

 $\odot$ 

40mm tiles – designed for heavy weight lifting areas. High shock absorption helps protect subfloors from barbell weight-lifting and offers increased levels of impact sound insulation

Provides a safe exerc