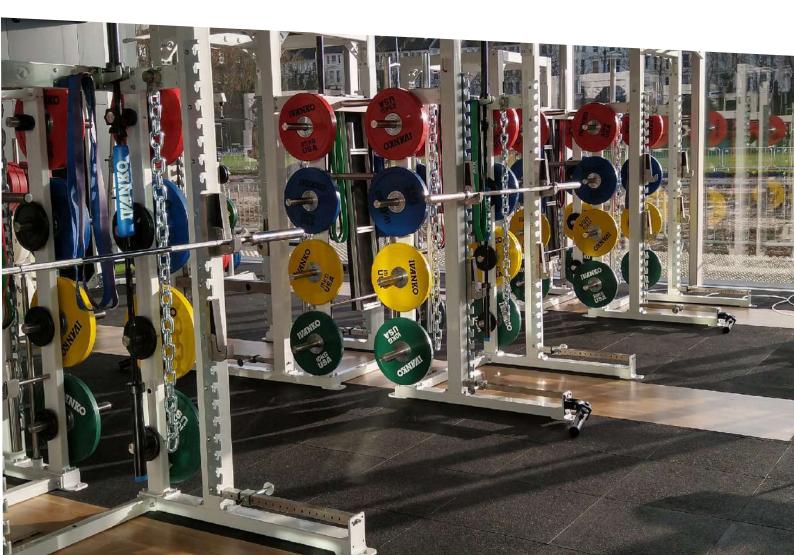

## **Interlocking Range 20/30**

DYNAMIK's Multi-Flex interlocking premium rubber tiles are perfectly suited for fitness suites and home gyms with weight training and CrossFit areas. The tiles are designed and engineered to be easily and quickly installed, providing clients with maximum comfort, durability and functionality.

Our Multi-Flex tiles provide a premium bevelled edge with interlocking connections and a smooth, easy to clean surface. The tiles also offer exceptional resilience and comfort and can be complemented with straight edge ramps and corners.