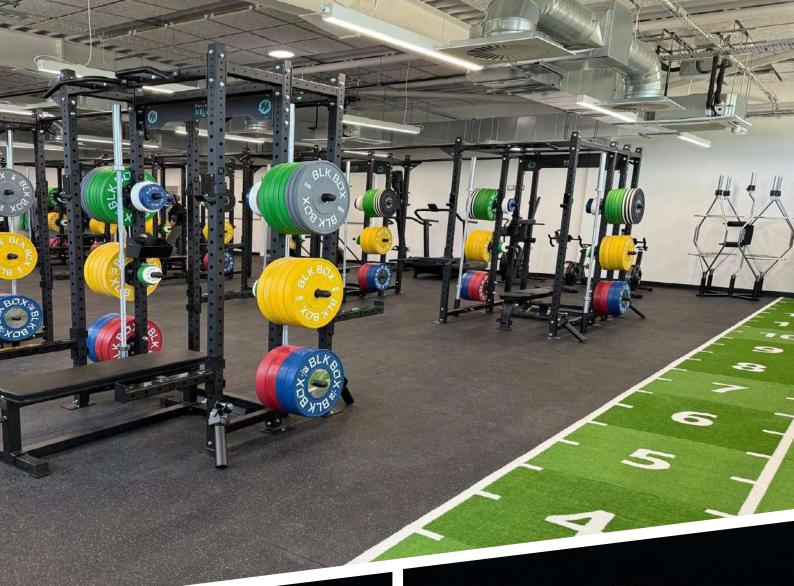

# GT 15/25/40 Product Range

## **GT Benefits**

 $\odot$ 

 $\bigcirc$ 

15mm and 25mm tiles – suitable for free weights, and cross-fit areas. High durability, excellent shock absorption and impact sound isolation

Can be combined with our Shock Pad (SP) range

 $\bigcirc$ 

 $\odot$ 

40mm tiles – designed for heavy weight lifting areas. High shock absorption helps protect subfloors from barbell weight-lifting and offers increased levels of impact sound insulation