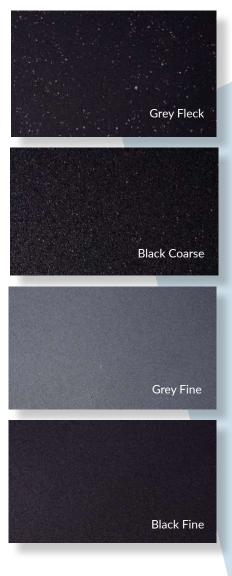

### Colour Chart

Multi-Flex is available in the below standard fleck colours.

#### **Multi-Flex Benefits**

Eco-friendly - recycled rubber
 Superior sound and shock absorption
 Flexible system answers the changing

needs of gym environments

- Smooth, easy-to-clean surface
- No adhesive contamination of the subfloor
- High levels of user comfort