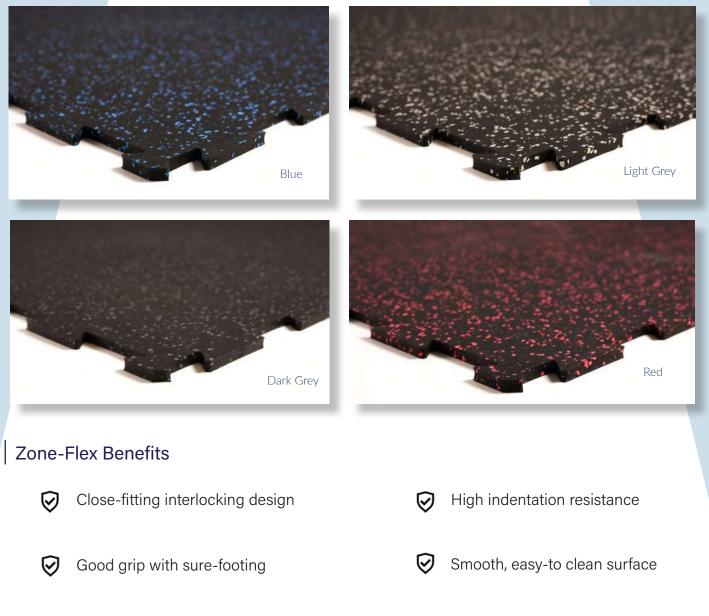

# **Zone-Flex**

## **Puzzle Lock Rubber Tile**

The DYNAMIK Zone-Flex Rubber Tile is perfectly suited where impact resistance, vibration and noise control are required within fitness, gym and training facilities. Zone-Flex is designed and engineered to be easy to clean and to maximise durability, functionality and visual appearance. This product is an excellent choice for functional, multi-use zones, which require a loose-laid, adhesive-free tile, perfect for temporary or permanent installations. These tiles can also be complemented with edging strips in Light or Dark Grey for a smoother look and cleaner finish.

#### **Colour Chart**

Zone-Flex is available in the below standard fleck colours.

6

"The tiles are amazing and working great!" Sarah from Wells, Somerset