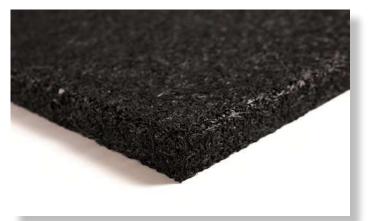

# Shock Pad 15/30 Product Range

SP 15/30 shock pad products have been developed to provide effective impact absorption from dropping free weights and to improve impact sound insulation.

Can be used as a shock pad below other ranges or as an individual budget tile.

#### Colour Chart

#### Shock Pad Benefits

Enhances sub-base protection

Impact absorption

- Ocomfort & performance
- Improved acoustic performance