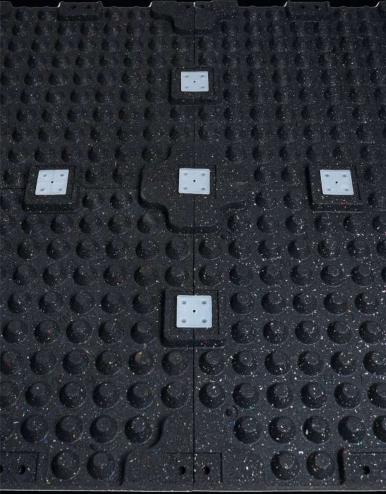

# **Zone-Flex**

## **Puzzle Lock Rubber Tile**

The DYNAMIK Zone-Flex Rubber Tile is perfectly suited where impact resistance, vibration and noise control are required within fitness, gym and training facilities. Zone-Flex is designed and engineered to be easy to clean and to maximise durability, functionality and visual appearance. This product is an excellent choice for functional, multi-use zones, which require a loose-laid, adhesive-free tile, perfect for temporary or permanent installations. These tiles can also be complemented with edging strips in Light or Dark Grey for a smoother look and cleaner finish.

#### **Colour Chart**

Zone-Flex is available in the below standard fleck colours.

6

"The tiles are amazing and working great!" Sarah from Wells, Somerset