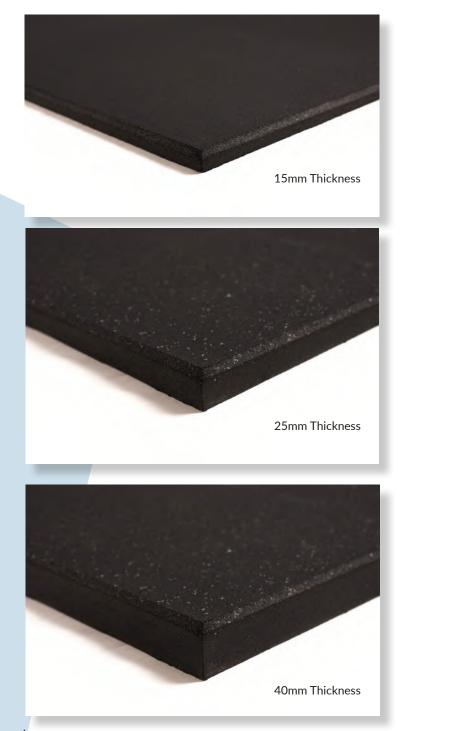

# GT 15/25/40 Product Range

## **GT Benefits**

 $\odot$ 

 $\bigcirc$ 

15mm and 25mm tiles – suitable for free weights, and cross-fit areas. High durability, excellent shock absorption and impact sound isolation

Can be combined with our Shock Pad (SP) range

 $\bigcirc$ 

 $\odot$ 

40mm tiles – designed for heavy weight lifting areas. High shock absorption helps protect subfloors from barbell weight-lifting and offers increased levels of impact sound insulation