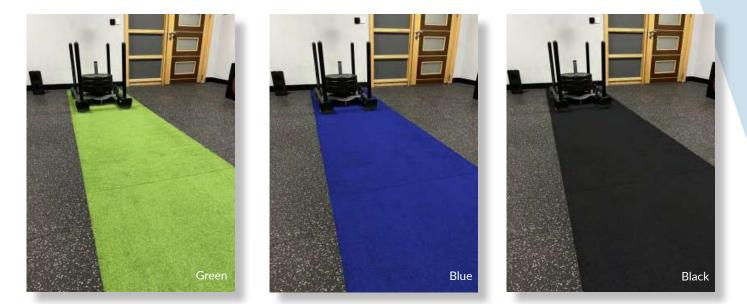

# Sled Track

Sled tracks support a variety of strength, speed, and endurance exercises, including sled pulls, functional training, plyometrics, and HIIT. With an interlocking design, non-stick surface, and the ability to be easily moved or adjusted, our sled tracks offer a durable and flexible solution for any gym looking to adapt to evolving fitness trends.

## Colour Options